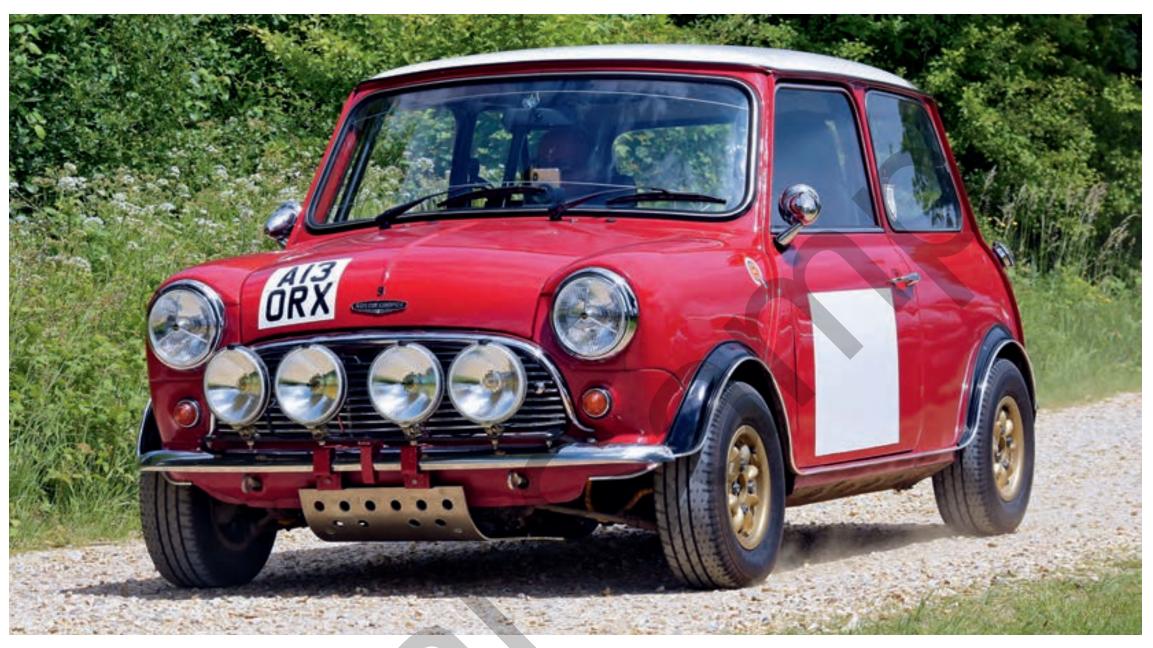

## **AUSTIN MINI COOPER S, 1963**

The Cooper is one of the most stylish, widely respected and universally loved of all classic cars. It is probably best remembered for winning the Monte Carlo Rally three times - or four times if you include the dubious disqualification by the French for having the wrong lightbulbs in 1966- and for its starring role in 'The Italian Job'. The published performance figures were somewhat misleading because the Mini's ability to corner without slowing down set it in a class of its own, running rings around many larger and more powerful cars.