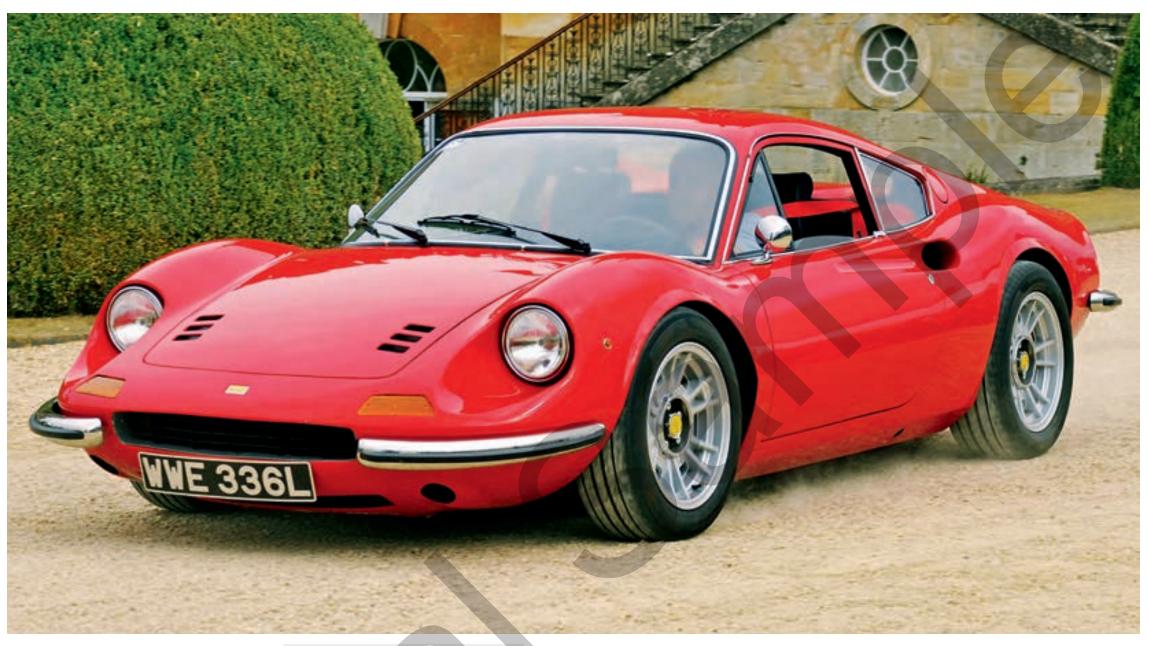

#### FERRARI DINO 246 GTB, 1972

Considered by many to be the prettiest Ferrari ever built, the Dino won worldwide acclaim as a high point of 1970s automotive styling and became one of the most fashionable cars of the age. It was Enzo Ferrari's tribute to his son Alfredino, who died of a kidney disease, and was intended to rival Porsche's 911. Although unusually fitted with a 2,418cc six-cylinder engine instead of the customary Ferrari V12, it was still a very rapid car, the 148 mphtop speed made possible by Pininfarina's sleek, aerodynamic design.