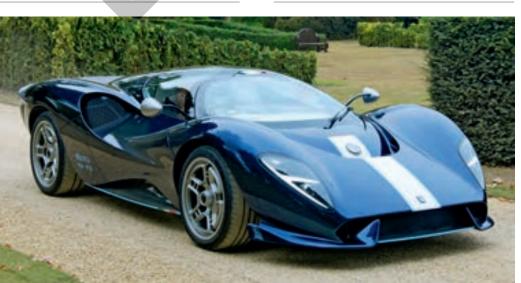

#### DE TOMASO P72

De Tomaso revealed a new model in 2019 to mark its 60th anniversary. Those 60 years have included numerous buyouts and rebirths, the latest saviour being Hong Kongbased Ideal Team Venture, an investment group that also owns fellow Italian manufacturer Apollo. The mid-engined P72 shares the Apollo Intensa Emozione's chassis, features retro styling and a six-speed manual gearbox.

Just 72 were built, each costing £1.5 million.