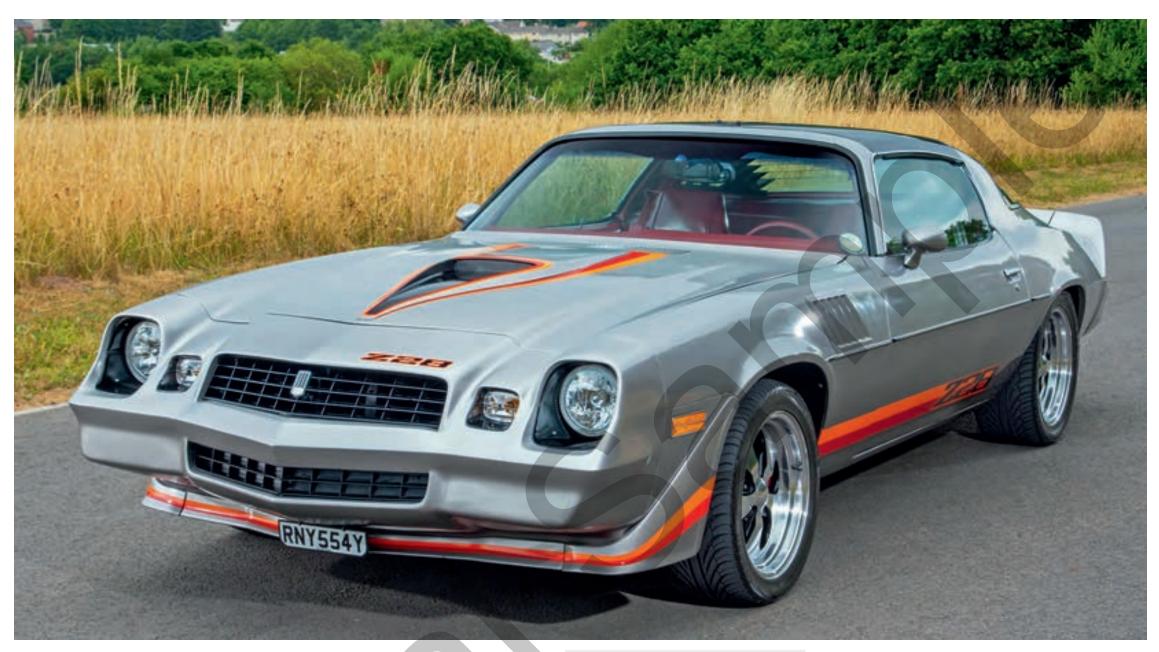

## LAMBORGHINI COUNTACH LP400, 1976

The Countach was unveiled at the Geneva Motor Show in 1971, replacing the legendary Miura. It became the definitive supercar for a generation of car-obsessed teenagers, with posters adorning bedroom walls across the world. The breathtaking styling was the work of Marcello Gandini, of Bertone fame, and the shape was a riot of creative genius that ignored all established rules of car design. The styling evolved throughout the car's 16-year lifespan, with the Countach gaining spoilers for downforce, and vents for engine and brake cooling as power increased.