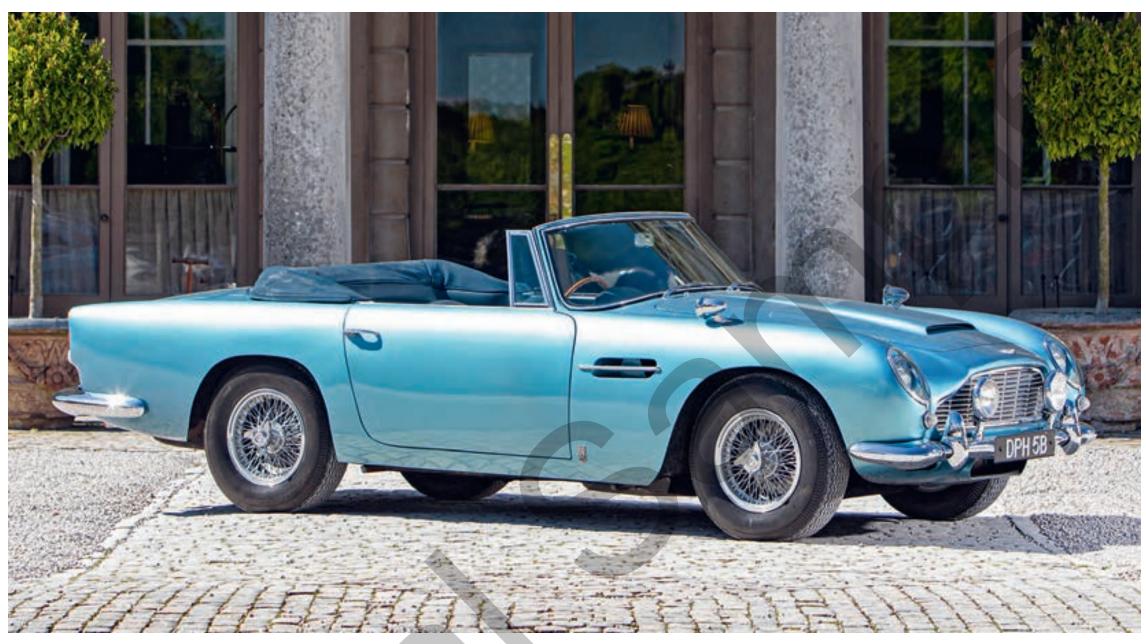

### ASTON MARTIN DB5 CONVERTIBLE, 1964

The DB5 is probably the most famous Aston Martin ever produced thanks to its role in several James Bond films, beginning with 'Goldfinger' in 1964. The car used in that film was the original DB5 prototype, with another standard car taking over for the stunts. With sales exceeding 1,000 in just over two years of production, including 123 convertibles, the DB5 is also one of the most successful Astons in the company's long history, despite costing twice as much as the Jaguar E-Type when it first went on sale in 1963.