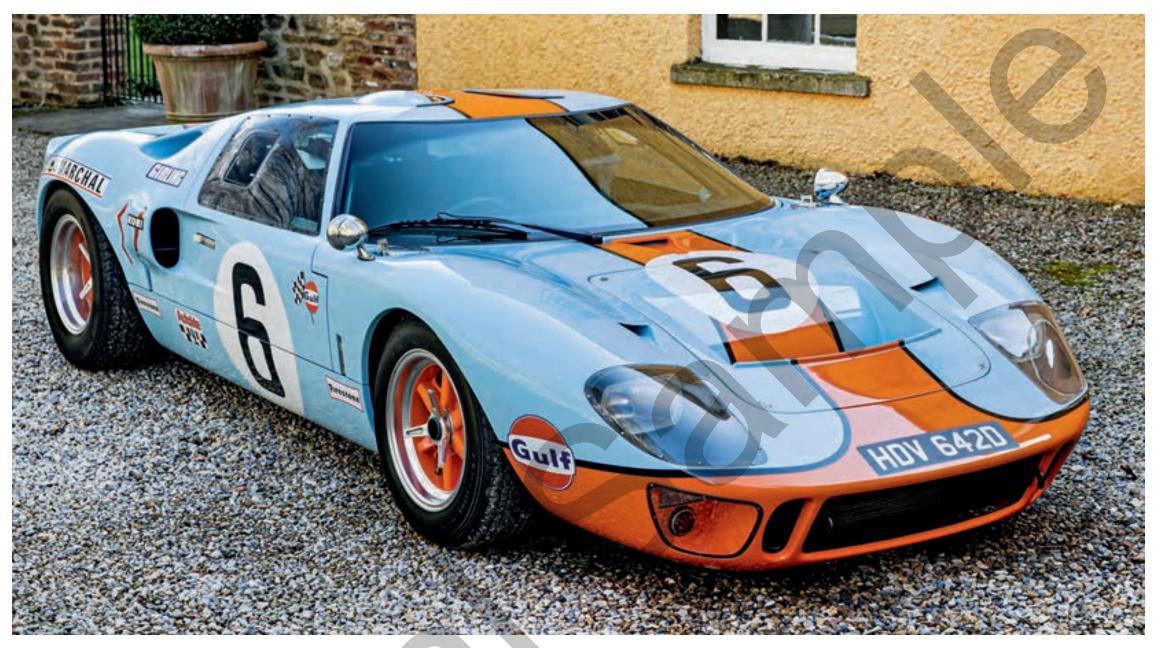

#### FORD GT '69 GULF LIVERY HERITAGE EDITION

The Ford GT '69 Gulf Livery Heritage Edition features the iconic blue and orange Gulf Oil colour scheme carried by the original GT40 cars that won at the 1968 and 1969 Le Mans 24-hour race. Limited to just 50 units, this edition captures the essence of Ford's motorsport legacy, appealing to collectors and enthusiasts alike and showcasing unique design elements, while delivering exhilarating performance from a twinturbocharged 660hp V6 engine.