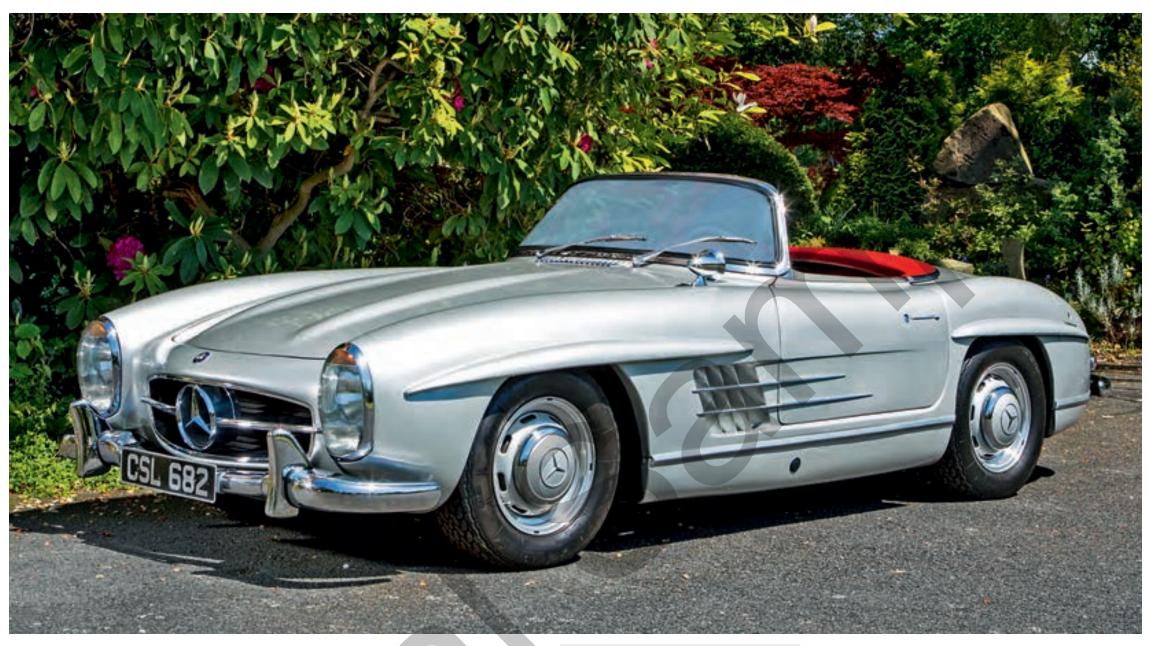

## MERCEDES-BENZ 300 SL ROADSTER, 1957

The SL was born of American demand for a roadster version of the iconic 1954 Gullwing Coupe. A smaller fuel tank made space for the roof to fold down flat, while the SL's sills were lowered for ease of access, creating a low-slung aerodynamic body. Suspension changes gave the roadster a more comfortable ride and the fuel injected 2,996cc straight-six engine's output was increased to 225 horsepower. Highly sought after by collectors today, the SL Roadster is rightly celebrated for its unique blend of performance, engineering innovation and aesthetic beauty.