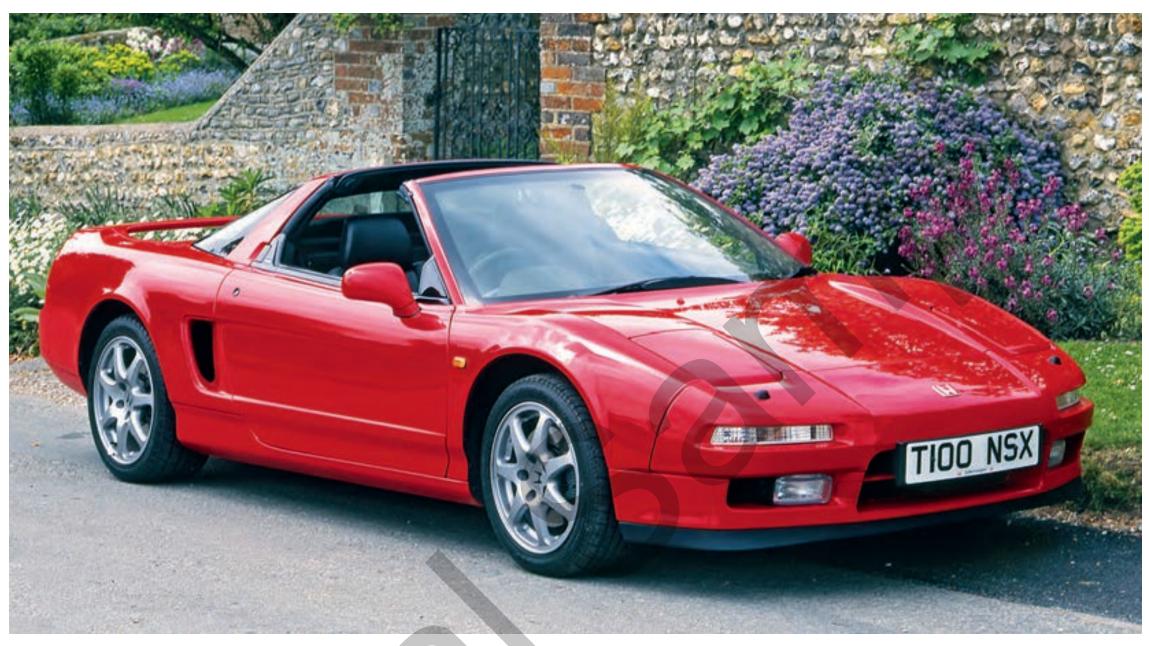

#### MGA ROADSTER, 1956

Launched in September 1955, the MGA was the first of the 'modern' sporting MGs.

Compared to its predecessor the TF, which still sported old-fashioned running boards, the
Le Mans-inspired bodywork of the A was positively futuristic. The smooth bonnet and
sloping wings were aerodynamically effective, helping to increase top speed to three
figures and usefully improving fuel consumption. As the first new MG to be produced
following the merger of Nuffield and Austin, it was also the first to use the corporate
mechanical parts: much of the MGA's drivetrain came from the Austin A50 Saloon.