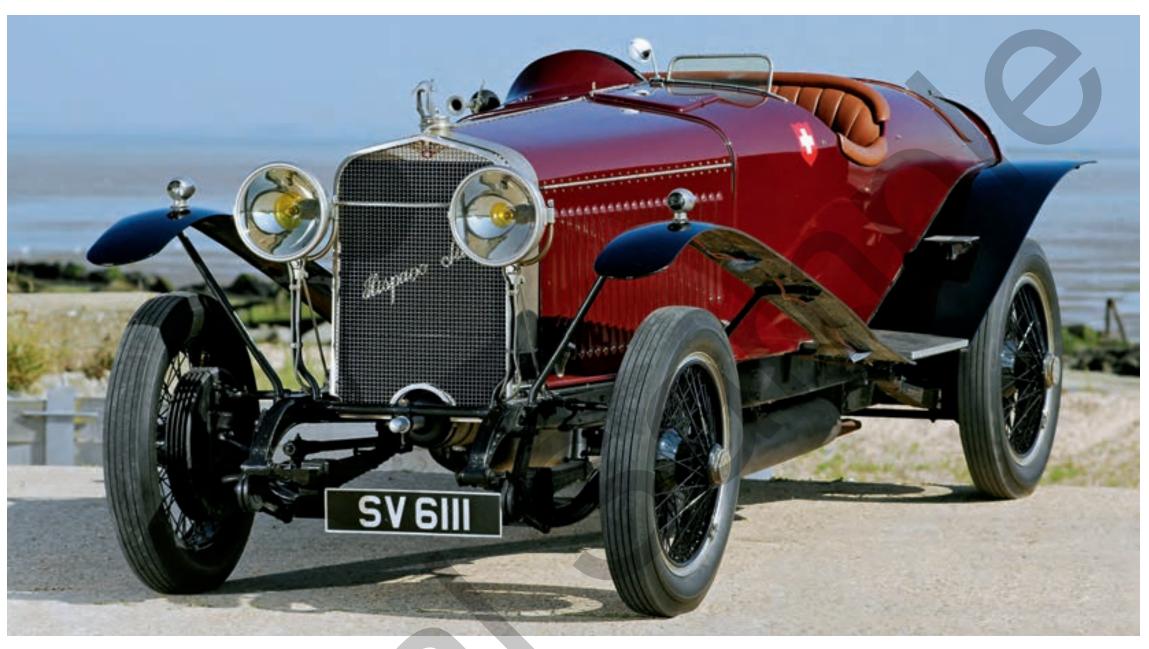

#### HISPANO-SUIZA BOULOGNE, 1922

In 1919, luxury car manufacturer Hispano-Suiza began production of their H6 model, one of the most distinguished cars of the period. The H6 used a 6.6-litre, 135hp engine inspired by the company's aero engine, which had powered over 50% of Allied biplanes during WW1. In response to requests for a racing version, Hispano-Suiza produced just five very special cars with a shortened wheelbase and more power. Top speed was over 120mph, which no doubt helped this particular car, driven by Paul Bablot, to famously win the 1922 Boulogne Grand Prix.