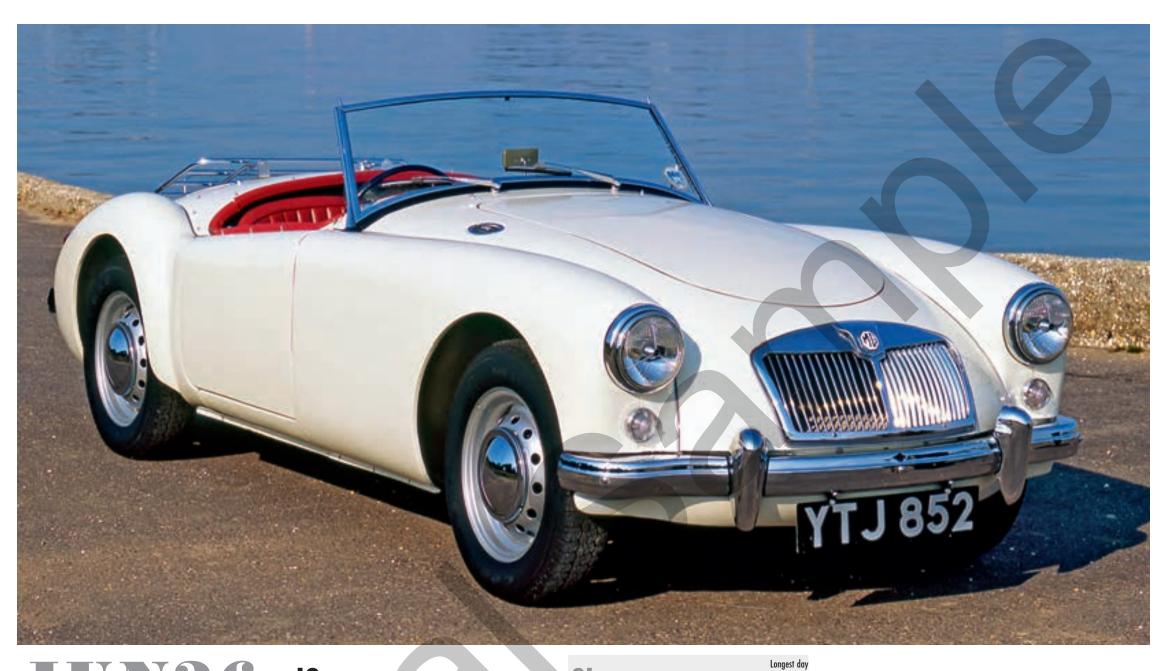

#### MGA ROADSTER, 1956

Launched in September 1955, the MGA was the first of the 'modern' sporting MGs.

Compared to its predecessor the TF, which still sported old-fashioned running boards, the
Le Mans-inspired bodywork of the A was positively futuristic. The smooth bonnet and
sloping wings were aerodynamically effective, helping to increase top speed to three
figures and usefully improving fuel consumption. As the first new MG to be produced
following the merger of Nuffield and Austin, it was also the first to use the corporate
mechanical parts: much of the MGA's drivetrain came from the Austin A50 Saloon.