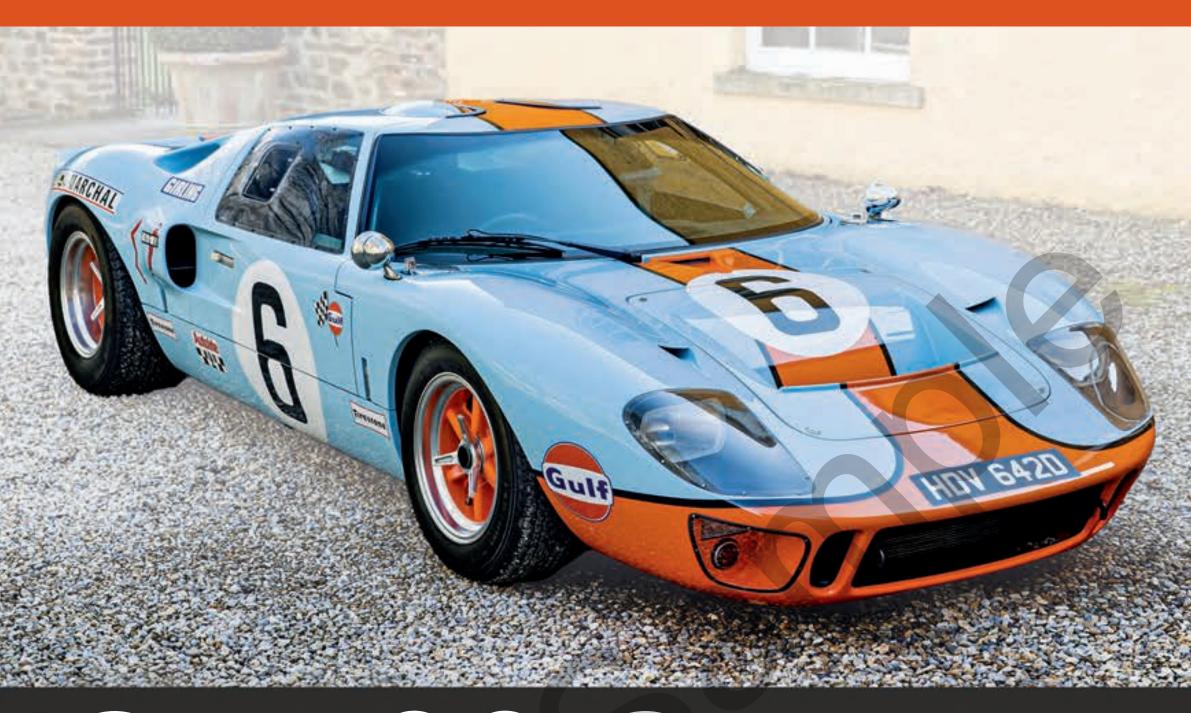

#### FORD GT '69 GULF LIVERY HERITAGE EDITION

The Ford GT '69 Gulf Livery Heritage Edition features the iconic blue and orange Gulf Oil colour scheme carried by the original GT40 cars that won at the 1968 and 1969 Le Mans 24-hour race. Limited to just 50 units, this edition captures the essence of Ford's motorsport legacy, appealing to collectors and enthusiasts alike and showcasing unique design elements, while delivering exhilarating performance from a twinturbocharged 660hp V6 engine.