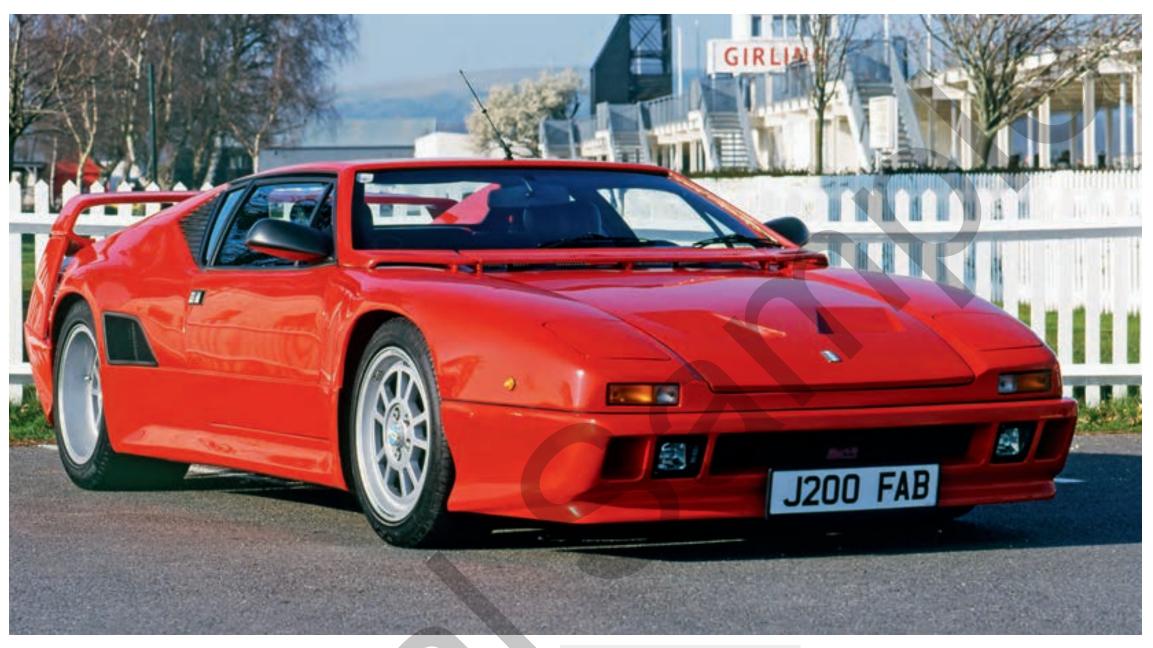

## DE TOMASO PANTERA 200 SE, 1991

De Tomaso first announced its new Pantera in 1969, a model that was to remain in limited production for the next 25 years. All De Tomaso cars offer a wonderful mixture of exotic supercar styling and American muscle-car performance, courtesy of their Italian-designed bodywork and potent but reliable US Ford V8 engines. The example shown here is a very rare 200 SE, one of a limited edition of just 41 cars with bodywork remodelled by Marcello Gandini, the Italian designer also responsible for the Ferrari F40, and Lamborghini's Countach and Diablo.