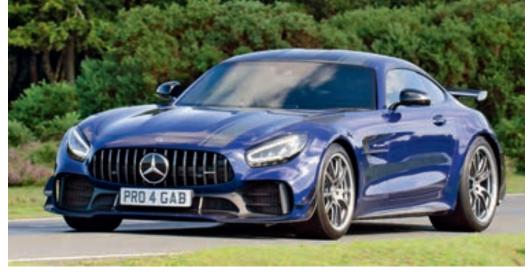

#### **MERCEDES-AMG GT-R**

The AMG division of Mercedes-Benz was created in 1963 by engineers Hans Werner Aufrecht (A) and Erhard Melcher (M), in the town of Grossaspach (G). They were masters of the art of hand-building racing engines, and to this day every AMG engine, in this case a 4.0-litre, 577 horsepower twin-turbocharged V8, bears the name of the individual responsible for assembly. The GT-R accelerates from 0-62mph in 3.3 seconds and has a top speed of 198mph.