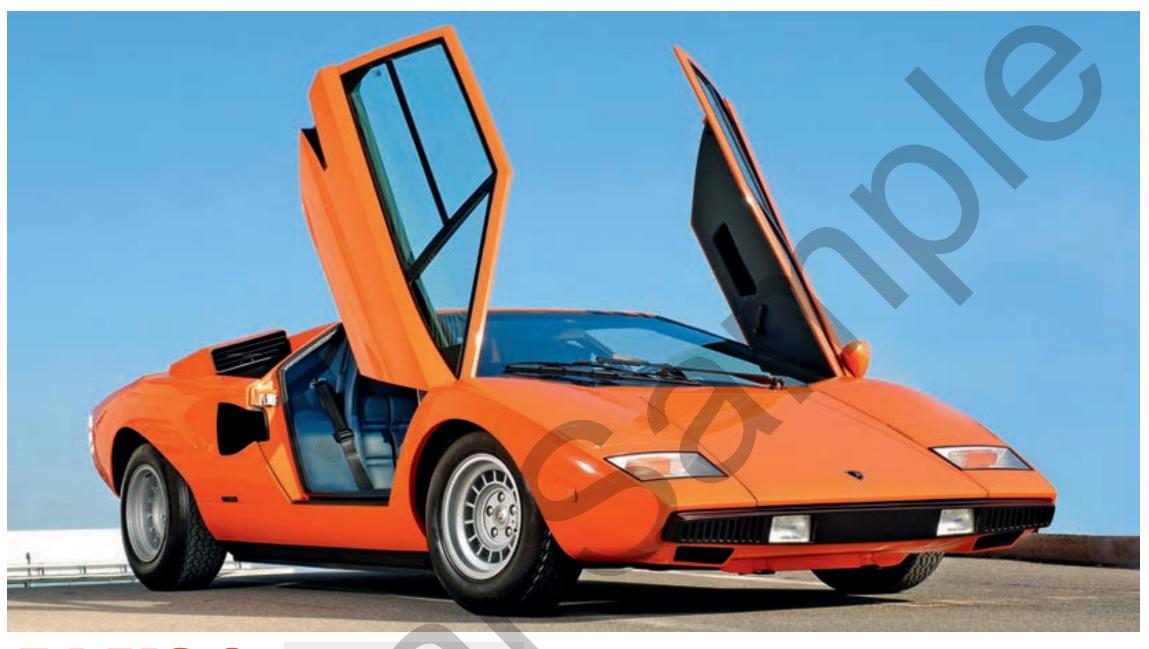

## LAMBORGHINI COUNTACH LP400, 1976

The Countach was unveiled at the Geneva Motor Show in 1971, replacing the legendary Miura. It became the definitive supercar for a generation of car-obsessed teenagers, with posters adorning bedroom walls across the world. The breathtaking styling was the work of Marcello Gandini, of Bertone fame, and the shape was a riot of creative genius that ignored all established rules of car design. The styling evolved throughout the car's 16-year lifespan, with the Countach gaining spoilers for downforce, and vents for engine and brake cooling as power increased.