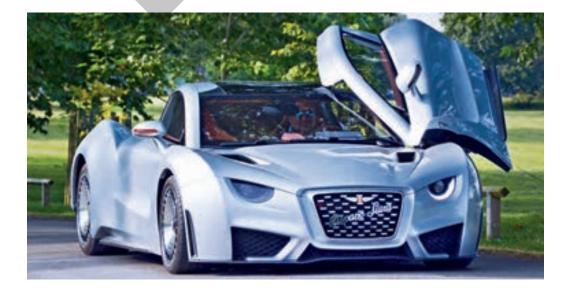

#### HISPANO-SUIZA CARMEN BOULOGNE

The Carmen Boulogne is an extraordinary electric hypercar that merges luxury with cutting-edge technology and stunning design. Named after the famous H6 Boulogne racing car of the 1920s, the Carmen Boulogne features a striking body crafted from lightweight carbon fibre, and is powered by dual electric motors producing a combined output of 1,114 horsepower, enabling a 0–60mph time of just 2.6 seconds and a top speed of 180mph.